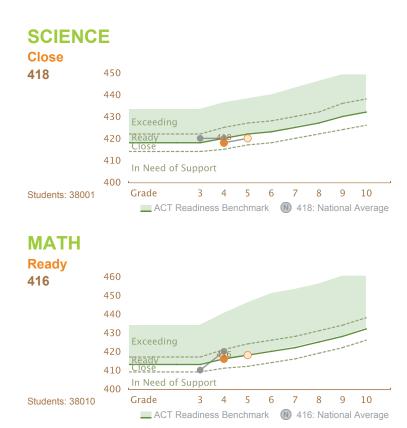

## **ABOUT PROGRESS**

The progress charts summarize aggregate performance of students for AR against the backdrop of the ACT Readiness Levels.

Gray circles plot average (mean) scores for current students who also have a prior year test score. If gray circles are not shown, prior year scores are unavailable.

Based on all current students, the orange circles plot current year average scores and projected average scores for future ACT Aspire assessments. When grade 9 or 10 is tested, projected scores for the ACT College Readiness Assessment are presented.

Score projections are based on expected growth rates.

Your Students with Score History

Current and Past Average