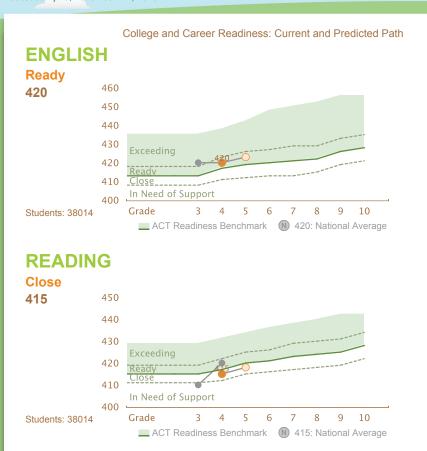

## **ABOUT PROGRESS**

The progress charts summarize aggregate performance of students for AR against the backdrop of the ACT Readiness Levels.

Gray circles plot average (mean) scores for current students who also have a prior year test score. If gray circles are not shown, prior year scores are unavailable.

Based on all current students, the orange circles plot current year average scores and projected average scores for future ACT Aspire assessments. When grade 9 or 10 is tested, projected scores for the ACT College Readiness Assessment are presented.

Score projections are based on expected growth rates.

Your Students with Score History

Current and Past Average