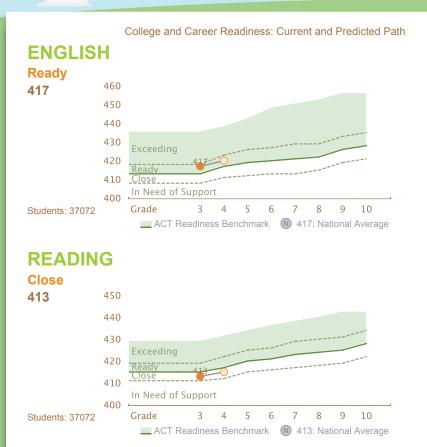

## **ABOUT PROGRESS**

The progress charts summarize aggregate performance of students for AR against the backdrop of the ACT Readiness Levels.

Gray circles plot average (mean) scores for current students who also have a prior year test score. If gray circles are not shown, prior year scores are unavailable.

Based on all current students, the orange circles plot current year average scores and projected average scores for future ACT Aspire assessments. When grade 9 or 10 is tested, projected scores for the ACT College Readiness Assessment are presented.

Score projections are based on expected growth rates.

Your Students with Score History

Current and Past Average