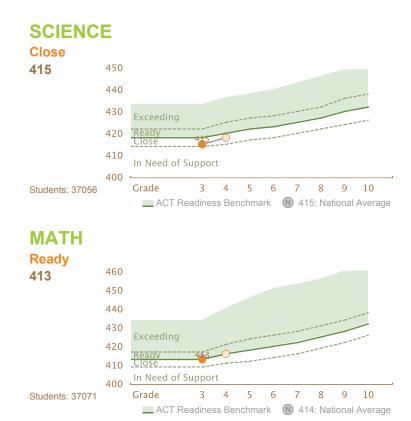

## **ABOUT PROGRESS**

The progress charts summarize aggregate performance of students for AR against the backdrop of the ACT Readiness Levels.

Gray circles plot average (mean) scores for current students who also have a prior year test score. If gray circles are not shown, prior year scores are unavailable.

Based on all current students, the orange circles plot current year average scores and projected average scores for future ACT Aspire assessments. When grade 9 or 10 is tested, projected scores for the ACT College Readiness Assessment are presented.

Score projections are based on expected growth rates.

Your Students with Score History

Current and Past Average