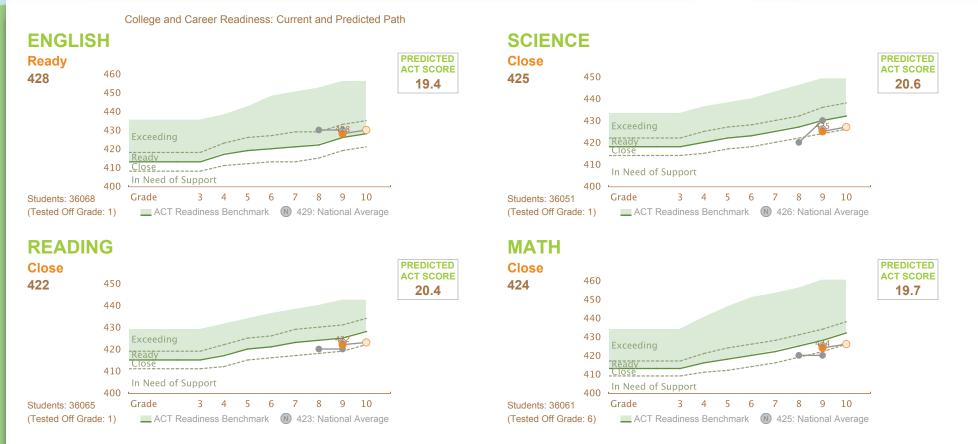

## **ABOUT PROGRESS**

The progress charts summarize aggregate performance of students for AR against the backdrop of the ACT Readiness Levels.

Gray circles plot average (mean) scores for current students who also have a prior year test score. If gray circles are not shown, prior year scores are unavailable.

Based on all current students, the orange circles plot current year average scores and projected average scores for future ACT Aspire assessments. When grade 9 or 10 is tested, projected scores for the ACT College Readiness Assessment are presented.

Score projections are based on expected growth rates.

All Your Students Your Stu Current Average Predicted Average

Your Students with Score History Current and Past Average