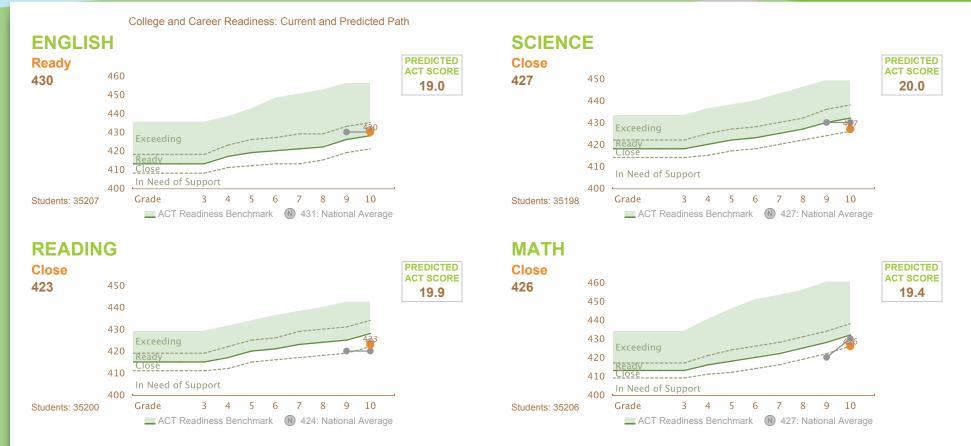

## AR Grade 10 State ID: AR

Current Progress

How are students progressing toward unlocking their potential and preparing for college and a career?

COMPOSITE SCORE 427 PREDICTED ACT 19.6 COMPOSITE SCORE Maximum: 36

## **ABOUT PROGRESS**

The progress charts summarize aggregate performance of students for AR against the backdrop of the ACT Readiness Levels.

Gray circles plot average (mean) scores for current students who also have a prior year test score. If gray circles are not shown, prior year scores are unavailable.

Based on all current students, the orange circles plot current year average scores and projected average scores for future ACT Aspire assessments. When grade 9 or 10 is tested, projected scores for the ACT College Readiness Assessment are presented.

Score projections are based on expected growth rates.

All Your Students Your Stude Current Average Current
Predicted Average

Your Students with Score History Current and Past Average