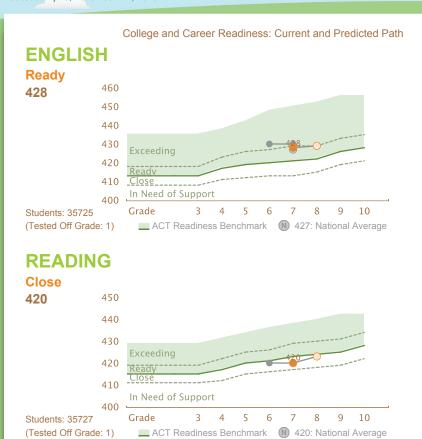

## **ABOUT PROGRESS**

The progress charts summarize aggregate performance of students for AR against the backdrop of the ACT Readiness Levels.

Gray circles plot average (mean) scores for current students who also have a prior year test score. If gray circles are not shown, prior year scores are unavailable.

Based on all current students, the orange circles plot current year average scores and projected average scores for future ACT Aspire assessments. When grade 9 or 10 is tested, projected scores for the ACT College Readiness Assessment are presented.

Score projections are based on expected growth rates.

Your Students with Score History

Current and Past Average