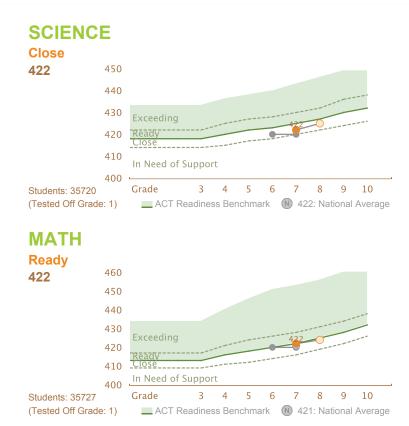

## **ABOUT PROGRESS**

The progress charts summarize aggregate performance of students for AR against the backdrop of the ACT Readiness Levels.

Gray circles plot average (mean) scores for current students who also have a prior year test score. If gray circles are not shown, prior year scores are unavailable.

Based on all current students, the orange circles plot current year average scores and projected average scores for future ACT Aspire assessments. When grade 9 or 10 is tested, projected scores for the ACT College Readiness Assessment are presented.

Score projections are based on expected growth rates.

Your Students with Score History

Current and Past Average