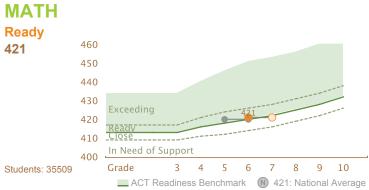

## **ABOUT PROGRESS**

The progress charts summarize aggregate performance of students for AR against the backdrop of the ACT Readiness Levels.

Gray circles plot average (mean) scores for current students who also have a prior year test score. If gray circles are not shown, prior year scores are unavailable.

Based on all current students, the orange circles plot current year average scores and projected average scores for future ACT Aspire assessments. When grade 9 or 10 is tested, projected scores for the ACT College Readiness Assessment are presented.

Score projections are based on expected growth rates.

Your Students with Score History

Current and Past Average