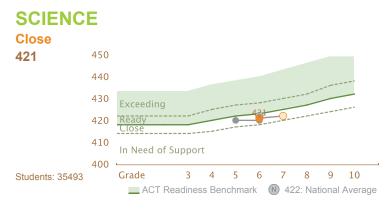

## **ABOUT PROGRESS**

The progress charts summarize aggregate performance of students for AR against the backdrop of the ACT Readiness Levels.

Gray circles plot average (mean) scores for current students who also have a prior year test score. If gray circles are not shown, prior year scores are unavailable.

Based on all current students, the orange circles plot current year average scores and projected average scores for future ACT Aspire assessments. When grade 9 or 10 is tested, projected scores for the ACT College Readiness Assessment are presented.

Score projections are based on expected growth rates.

Your Students with Score History

Current and Past Average