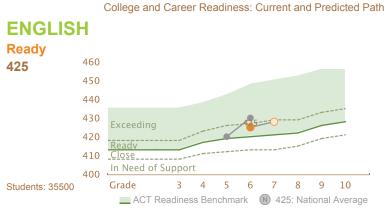

## **ABOUT PROGRESS**

The progress charts summarize aggregate performance of students for AR against the backdrop of the ACT Readiness Levels.

Gray circles plot average (mean) scores for current students who also have a prior year test score. If gray circles are not shown, prior year scores are unavailable.

Based on all current students, the orange circles plot current year average scores and projected average scores for future ACT Aspire assessments. When grade 9 or 10 is tested, projected scores for the ACT College Readiness Assessment are presented.

Score projections are based on expected growth rates.

Your Students with Score History

Current and Past Average