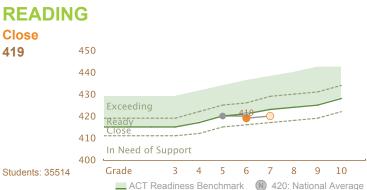

## **ABOUT PROGRESS**

The progress charts summarize aggregate performance of students for AR against the backdrop of the ACT Readiness Levels.

Gray circles plot average (mean) scores for current students who also have a prior year test score. If gray circles are not shown, prior year scores are unavailable.

Based on all current students, the orange circles plot current year average scores and projected average scores for future ACT Aspire assessments. When grade 9 or 10 is tested, projected scores for the ACT College Readiness Assessment are presented.

Score projections are based on expected growth rates.

Your Students with Score History

Current and Past Average