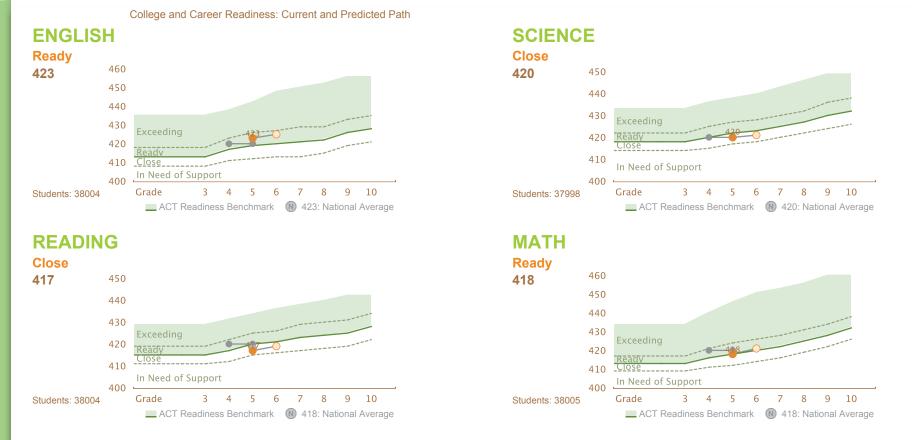

## **ABOUT PROGRESS**

The progress charts summarize aggregate performance of students for AR against the backdrop of the ACT Readiness Levels.

Gray circles plot average (mean) scores for current students who also have a prior year test score. If gray circles are not shown, prior year scores are unavailable.

Based on all current students, the orange circles plot current year average scores and projected average scores for future ACT Aspire assessments. When grade 9 or 10 is tested, projected scores for the ACT College Readiness Assessment are presented.

Score projections are based on expected growth rates.

All Your Students Your Stude Current Average Current a Predicted Average

Your Students with Score History Current and Past Average