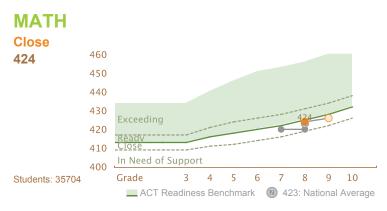

## **ABOUT PROGRESS**

The progress charts summarize aggregate performance of students for AR against the backdrop of the ACT Readiness Levels.

Gray circles plot average (mean) scores for current students who also have a prior year test score. If gray circles are not shown, prior year scores are unavailable.

Based on all current students, the orange circles plot current year average scores and projected average scores for future ACT Aspire assessments. When grade 9 or 10 is tested, projected scores for the ACT College Readiness Assessment are presented.

Score projections are based on expected growth rates.

Your Students with Score History Current and Past Average