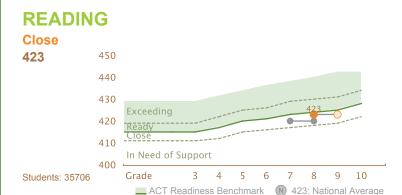

## **ABOUT PROGRESS**

The progress charts summarize aggregate performance of students for AR against the backdrop of the ACT Readiness Levels.

Gray circles plot average (mean) scores for current students who also have a prior year test score. If gray circles are not shown, prior year scores are unavailable.

Based on all current students, the orange circles plot current year average scores and projected average scores for future ACT Aspire assessments. When grade 9 or 10 is tested, projected scores for the ACT College Readiness Assessment are presented.

Score projections are based on expected growth rates.

Your Students with Score History Current and Past Average