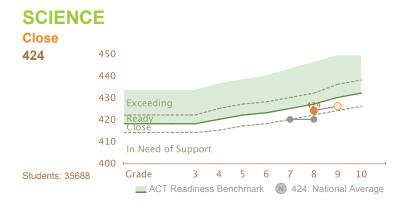

## **ABOUT PROGRESS**

The progress charts summarize aggregate performance of students for AR against the backdrop of the ACT Readiness Levels.

Gray circles plot average (mean) scores for current students who also have a prior year test score. If gray circles are not shown, prior year scores are unavailable.

Based on all current students, the orange circles plot current year average scores and projected average scores for future ACT Aspire assessments. When grade 9 or 10 is tested, projected scores for the ACT College Readiness Assessment are presented.

Score projections are based on expected growth rates.

Your Students with Score History Current and Past Average