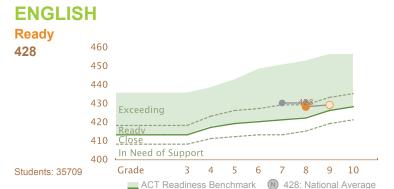

Assessed Apr 9, 2018 - Jun 5, 2018

college and a career?

How are students progressing toward

unlocking their potential and preparing for

Page 1 of 1

**COMPOSITE SCORE** 

425

College and Career Readiness: Current and Predicted Path

## **ABOUT PROGRESS**

The progress charts summarize aggregate performance of students for AR against the backdrop of the ACT Readiness Levels.

Gray circles plot average (mean) scores for current students who also have a prior year test score. If gray circles are not shown, prior year scores are unavailable.

Based on all current students, the orange circles plot current year average scores and projected average scores for future ACT Aspire assessments. When grade 9 or 10 is tested, projected scores for the ACT College Readiness Assessment are presented.

Score projections are based on expected growth rates.

Your Students with Score History Current and Past Average